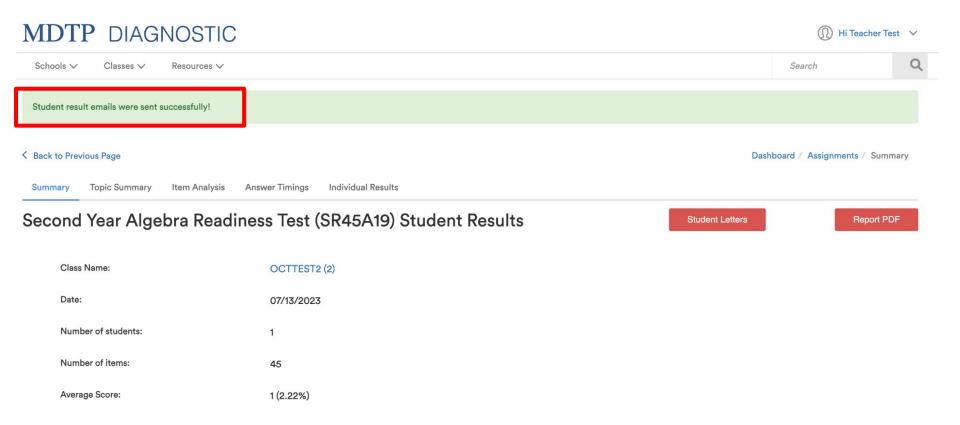

### This is what it looks like when the results have been sent. Emails may be sent during off-peak hours (7 PM - 6 AM).

This is an example of the email that students receive. Emails are sent from the address lea-noreply@ucsd.edu