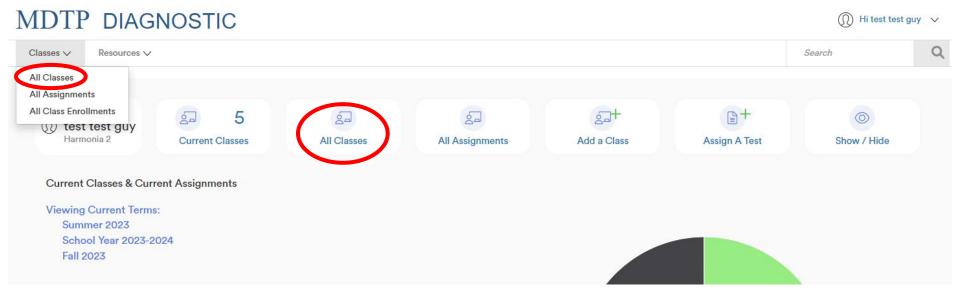

# **Downloading or Printing Student Letters**

Note: Instructions given in this document assumes at least one class has taken an exam.

1) Click on either 'Classes' in the top menu, and then 'All Classes' or the 'All Classes' option on the dashboard

2) Click on the action button next to the class and select "View".

| MDTP DIAGNOSTIC |                  |                |                       |                       |        |                  |         |  |  |
|-----------------|------------------|----------------|-----------------------|-----------------------|--------|------------------|---------|--|--|
| Classe          | es 🗸 Resources 🗸 |                |                       |                       |        | Search           | Q       |  |  |
| < Back to       | Dashboard /      | Classes        |                       |                       |        |                  |         |  |  |
| Class           | Classes (13)     |                |                       |                       |        |                  |         |  |  |
| Filter by       | Y: Class Name    | Select Terms V |                       | Y Filter Reset Filter |        | + Add New        | r Class |  |  |
|                 | INSTRUCTOR       | SCHOOL NAME    | TERM 📥                | CLASS NAME            | PERIOD | $\sim$           |         |  |  |
| 1               | test guy, test   | Harmonia 2     | Fall 2023             | 280CT7                | 1      |                  |         |  |  |
| 2               | test guy, test   | Harmonia 2     | Fall 2023             | 280CT11               | 1      | ⊘ View<br>✓ Edit |         |  |  |
| 3               | test guy, test   | Harmonia 2     | School Year 2021-2022 | OCTTEST2              | 2      | Telete           |         |  |  |
| 4               | test guy, test   | Harmonia 2     | School Year 2023-2024 | TESTOCT               | 1      |                  |         |  |  |
|                 |                  |                |                       |                       |        |                  |         |  |  |