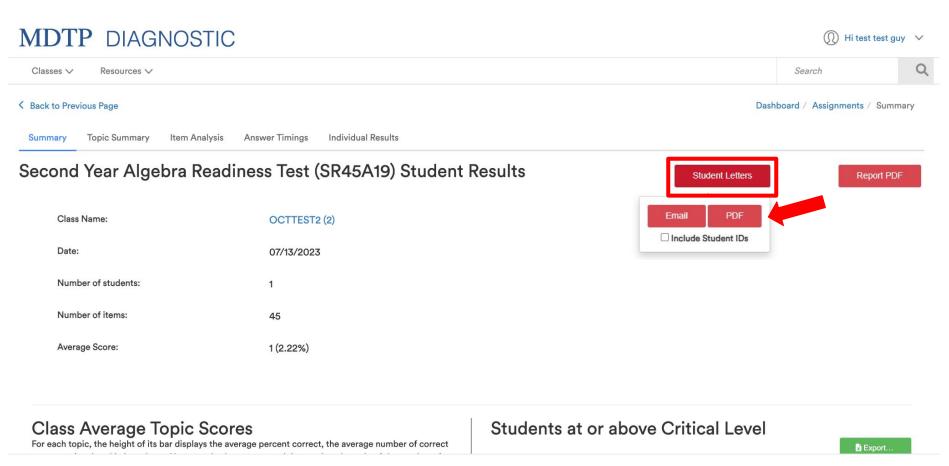

4) Click the checkbox if you want to include student IDs in the student letter. Click on Student Letters then click PDF.

5) A new window will open with the PDF version of the student letters. Download or print the student letters by clicking download or print button.

## **Emailing Student Letters**

1) Locate your class and select report as mentioned in slides 1 - 4. Click **Student Letters** then click **Email.** Click the checkbox if you want to include student IDs in the student letter.