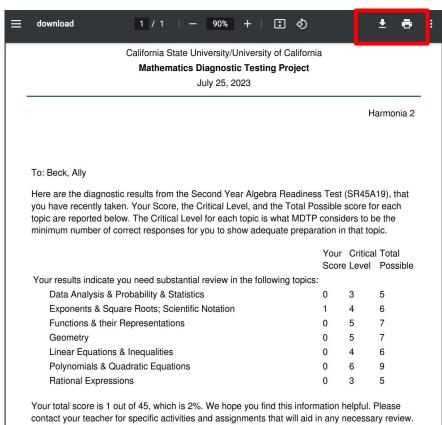

### To: Beck, Ally

Here are the diagnostic results from the Second Year Algebra Readiness Test (SR45A19), that you have recently taken. Your Score, the Critical Level, and the Total Possible score for each topic are reported below. The Critical Level for each topic is what MDTP considers to be the minimum number of correct responses for you to show adequate preparation in that topic.

|     |                                                                         | Your<br>Score | Critical<br>Level | Total<br>Possible |
|-----|-------------------------------------------------------------------------|---------------|-------------------|-------------------|
| You | r results indicate you need substantial review in the following topics: |               |                   |                   |
|     | Data Analysis & Probability & Statistics                                | 0             | 3                 | 5                 |
|     | Exponents & Square Roots; Scientific Notation                           | 1             | 4                 | 6                 |
|     | Functions & their Representations                                       | 0             | 5                 | 7                 |
|     | Geometry                                                                | 0             | 5                 | 7                 |
|     | Linear Equations & Inequalities                                         | 0             | 4                 | 6                 |
|     | Polynomials & Quadratic Equations                                       | 0             | 6                 | 9                 |
|     | Rational Expressions                                                    | 0             | 3                 | 5                 |
|     |                                                                         |               |                   |                   |

Your total score is 1 out of 45, which is 2%. We hope you find this information helpful. Please contact your teacher for specific activities and assignments that will aid in any necessary review.

If a new student takes the test after an email has been sent, it is possible to send the results to only the new student. Add their email and select only the new student, then click "**Send**".